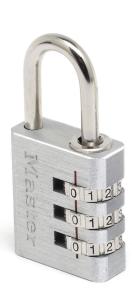

## **Product description**

The Master Lock Custom Combination Padlock features a 30mm wide solid aluminum body for durability. The 5mm diameter shackle is 24mm long and made of chrome plated steel to withstand cutting and sawing. 3-digit free-dial security offers keyless convenience.

- 30mm wide solid aluminum body for durability
- Chrome-plated steel shackle resists cutting
- 3-digit free-dial security for keyless convenience
- Limited Lifetime Warranty

## Specifications

Article arrangement: New Version: combination lock Width (mm): 30 EAN Code (Gtin) 8719424174021

Scan the QR code for more information

Type: padlock Material: steel and aluminium Type number: 7630EURD