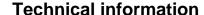

## **Product description**

The padlock has a 40 mm wide body made of solid copper that is strong, durable and corrosion resistant. The 6 mm diameter shackle is 22 mm long and made of hardened steel, making it extra resistant to cutting and sawing through. The 4-pin cylinder prevents the lock from being cracked, and the dual locking levers provide additional protection against breaking and opening. The limited lifetime warranty offers peace of mind coming from a brand you can trust.

- Padlock with 40 mm wide solid copper body for strength, durability and corrosion resistance
- Shackle made of hardened steel that is extra resistant to cutting
- Cylinder with 4 pins for increased security against lockpicking
- Double blocking levers for added protection against breaking and opening

## **Specifications**

Article arrangement: New

Version: with double locking levers

Colour: golden colour

Type number: 140EURD

Type: padlock Material: steel Width (mm): 40

EAN Code (Gtin) 8719424226591

Scan the QR code for more information