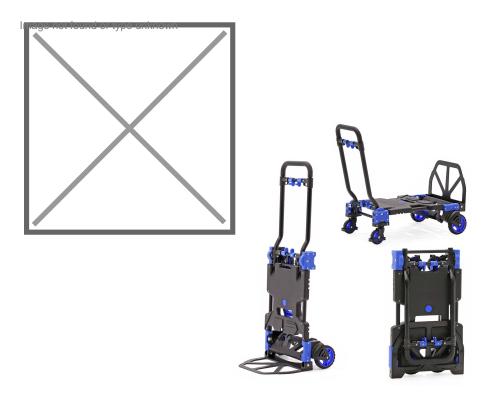

## **Product description**

Lightweight foldable hand truck and warehouse truck combination of aluminum and plastic. Can be used as a 4-wheel warehouse truck as well as a 2-wheel hand truck. Ideal if you regularly have to transport goods, but you also want to be able to easily take them with you!

Load capacity hand truck: 68 kg Load capacity of platform trolley: 137 kg

Hand truck dimensions: 451x416x1100 mm Platform trolley dimensions: 777x451x920 mm

Folded size: 389x117x643 mm

## **Specifications**

Article arrangement: New Version: multifunctional Colour: black/blue Height (mm): 1100 Weight (kg) 7.5 Type number: 3345 Shovel width: 385

Scan the QR code for more information

Type: foldable hand truck Material: aluminium/plastic