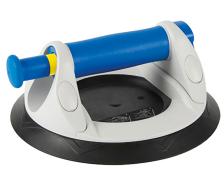

## **Product description**

The pump-activated suction lifter is a real design highlight – with regards to both appearance and comfort. It is equipped with a vacuum indicator clearly visible from a distance, as well as with numerous functional details. Thanks to the high-quality pump mechanism, the vacuum can be generated especially quickly. On the other hand, the optimised valve button enables a faster ventilation to release the vacuum. As a result, the vacuum lifter can be attached better to the material and loosened quicker after use. An elevated gripping area enables highest carrying comfort. In addition, a plastic ring above the rubber pad provides additional stability and safety. The pump-activated suction lifter is suited for heavy loads up to 120 kg and can be used on all materials and objects with gastight surfaces. The high quality of this product has been confirmed by TÜV (German Technical Inspection Agency) by granting it the GS sign.

## Specifications

Article arrangement: New Version: with lever system, Ø 215 mm Colour: grey/blue Weight (kg) 14.8 Additional specifications: suction disc ø 215 mm

Scan the QR code for more information

Type: pomp-activated suction lifter Material: plastic Loading capacity (kg): 120 Type number: 600G EAN Code (Gtin) 8719424147896