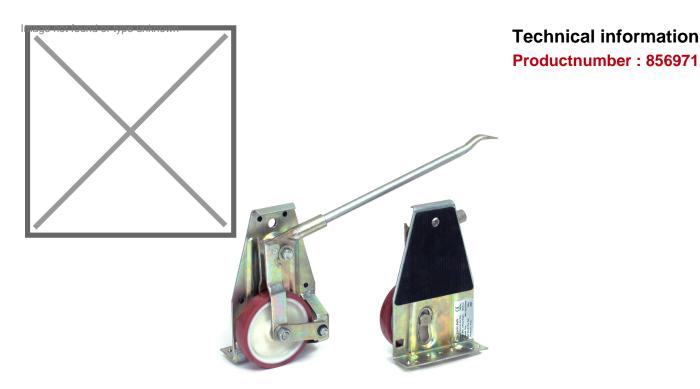

## **Product description**

for the transport of heavy cupboards etc., steel plate frame galvanized yellow. Contact area with rubber cover, wheel with polyurethane tyres. Claw height: lowered = 12 mm, lifted max. = 50 mm. Scope of delivery: 2 lifting rolls and 1 lever rod. Handling

## **Specifications**

Article arrangement: New

Version: wheels with polyurethane rolling surface

Width (mm): 28

Loading capacity (kg): 1000 Type number: 856971

EAN Code (Gtin) 8719424022605

Scan the QR code for more information

Type: lift rollers Length (mm): 168 Height (mm): 275 Weight (kg) 10 Wheels diameter: 138