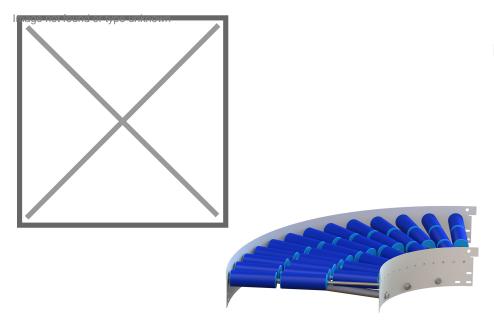

## **Product description**

Compose your own roller conveyor. The roller conveyor is available in various sizes and curves, making it suitable for use in many areas. The unpowered roller conveyor is standard equipped with side guides and manually removable mats (see film). The angle of inclination depends on the weight of the goods to be transported.

- roll width 440 mm
- roll diameter 50 mm
- center-to-center distance 62 mm
- load capacity per roll 25kg

## Specifications

Article arrangement: New Version: 90 degree bend Colour: blue Width (mm): 468 Type number: 80-BO

Scan the QR code for more information

Type: with plastic rollers Material: steel Surface treatment: powdercoating Height (mm): 127 EAN Code (Gtin) 8719424015058