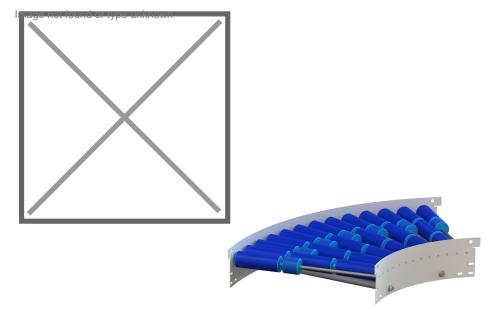

## **Product description**

Compose your own roller conveyor. The roller conveyor is available in various sizes and curves, making it suitable for use in many areas. The unpowered roller conveyor is standard equipped with side guides and manually removable mats (see film). The angle of inclination depends on the weight of the goods to be transported.

- roll width 440 mm
- roll diameter 50 mm
- center-to-center distance 62 mm
- load capacity per roll 25kg

## **Specifications**

Article arrangement: New Version: 60 degree bend

Colour: blue Width (mm): 468 Type number: 80-BO

Scan the QR code for more information

Type: with plastic rollers

Material: steel

Surface treatment: powdercoating