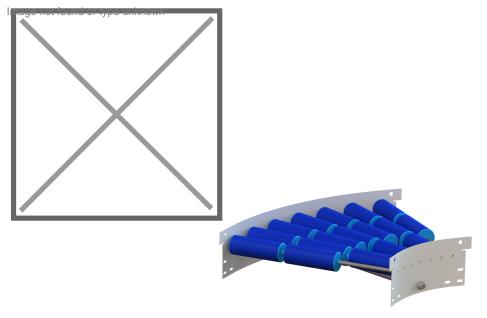

## **Product description**

Compose your own roller conveyor. The roller conveyor is available in various sizes and curves, making it suitable for use in many areas. The unpowered roller conveyor is standard equipped with side guides and manually removable mats (see film). The angle of inclination depends on the weight of the goods to be transported.

- roll width 440 mm
- roll diameter 50 mm
- center-to-center distance 62 mm
- load capacity per roll 25kg

## Specifications

Article arrangement: New Version: 45 degree bend Colour: blue Width (mm): 468 Type number: 80-BO

Scan the QR code for more information

Type: with plastic rollers Material: steel Surface treatment: powdercoating Height (mm): 127 EAN Code (Gtin) 8719424015034