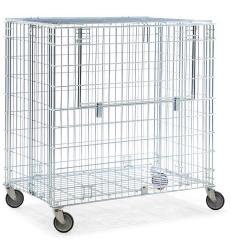

## **Product description**

Sturdy closed roll container with a steel roll bottom fitted with flexible thermoplastic rubber swivel wheels. The anti-theft roll container functions excellently as a ball trolley. The ball cart provides protection against unauthorized access to the contents. With a hinged flap at the front and top you have easy access to the contents of the roll container. When empty, the roll container is collapsible and easy to transport.

## Specifications

Article arrangement: New Version: foldable Walls: mesh Wheels front: 2 castor wheels solid rubber 100 mm Wheels back: 2 castor wheels solid rubber, 100 mm Colour: colorless Length (mm): 1040 Width (mm): 610 Height (mm): 1000 Loading capacity (kg): 150 Type number: 7ADS03 EAN Code (Gtin) 8719424144024

Scan the QR code for more information

Type: Full Security Material: steel Floor: steel Subgroup: Full Security Shelves: excl. shelves Surface treatment: electro-galvanized Internal length (mm): 950 Internal width (mm): 585 Internal height (mm): 870 Weight (kg) 31 Additional specifications: rubber wheels