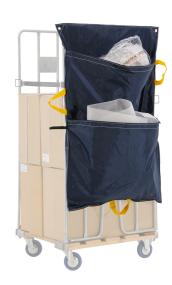

## **Product description**

Keep your workplace tidy with this quick and easy way to collect waste. Suitable for almost all 800 mm wide roll containers. Can be hung by hanging the bag over a side wall or by means of 2 metal eyelets at the top. Extra Velcro ensures that the bag stays in place in the middle.

Dimensions upper part 700x880 mm (approx. 108 litres) Dimensions lower part 650x880 mm (approx. 95 litres)