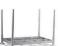

## **Specifications**

Article arrangement: Used Version: with grid floor

Floor: with grid Colour: colorless Length (mm): 1460 Width (mm): 1390 Height (mm): 1405 Type number: 5691GB

Scan the QR code for more information

Type: Retention Basin

Material: steel

Subgroup: Retention Basin used Surface treatment: galvanized Internal length (mm): 1370 Internal width (mm): 1350 Internal height (mm): 1090

EAN Code (Gtin) 8719424203103