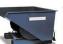

## **Product description**

Attention!

- There is no key available
- The top flap CANNOT stay up (no suspension)
- The front doors can open
- The bottom is dirty

## **Specifications**

Article arrangement: Used Version: with grid floor

Floor: with grid Colour: colorless Length (mm): 1460 Width (mm): 1390 Height (mm): 1405 Type number: 5691GB

Scan the QR code for more information