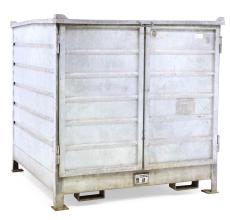

## **Technical information**

Productnumber: 98-5691GB

## **Product description**

Attention!

- There is no key available
- The top flap CANNOT stay up (no suspension)
- The front doors can open
- The bottom is dirty

## **Specifications**

Article arrangement: Used Version: with grid floor

Floor: with grid Colour: colorless Length (mm): 1460 Width (mm): 1390 Height (mm): 1405 Type number: 5691GB

Scan the QR code for more information

Type: Retention Basin

Material: steel

Subgroup: Retention Basin used Surface treatment: galvanized Internal length (mm): 1370 Internal width (mm): 1350 Internal height (mm): 1090

EAN Code (Gtin) 8719424203103