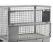

## **Product description**

Attention!

- There is no key available
- The top flap CANNOT stay up (no suspension)
- The front doors can open
- The bottom is dirty

## **Specifications**

Article arrangement: Used Version: with grid floor

Floor: with grid Colour: colorless Length (mm): 1460 Width (mm): 1390 Height (mm): 1405 Type number: 5691GB

Scan the QR code for more information

Type: Retention Basin

Material: steel

Subgroup: Retention Basin used Surface treatment: galvanized Internal length (mm): 1370 Internal width (mm): 1350 Internal height (mm): 1090

EAN Code (Gtin) 8719424203103