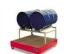

## **Specifications**

Article arrangement: Used Version: with grid floor

Floor: with grid Colour: colorless Length (mm): 1460 Width (mm): 1390 Height (mm): 1405 Type number: 5691GB

Scan the QR code for more information

Type: Retention Basin

Material: steel

Subgroup: Retention Basin used Surface treatment: galvanized Internal length (mm): 1370 Internal width (mm): 1350 Internal height (mm): 1090

EAN Code (Gtin) 8719424203103