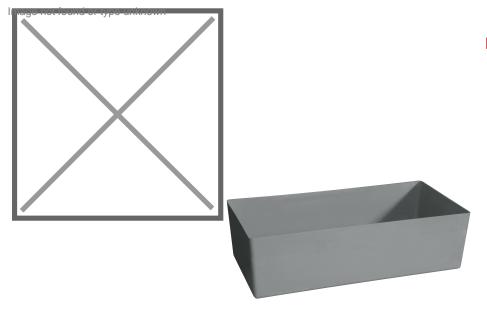

## **Product description**

Plastic (GRP) receptacle suitable for one 65 liter steel or plastic drum.

GRP receptacles are ideal for the storage of environmentally hazardous substances. GRP (Glassfiber Reinforced Polyester) is a universally applicable material for the storage of environmentally hazardous substances. The thermosetting plastic basic structure in combination with the glass fiber reinforcement ensures favorable fire behavior and high chemical resistance. GRP sump trays combine the properties of steel and plastic. Due to their absolute corrosion resistance, GRP collection trays can be placed directly on the ground. The low installation height facilitates use in factories and workshops.

## Specifications

Article arrangement: New Version: for 1x 60 litre steel/plastic drums Floor: oil- and water tight Colour: grey Width (mm): 410 Volume (ltr): 70 Type: Retention Basin Material: glassfiber reinforced polyester Subgroup: Plastic trays Length (mm): 820 Height (mm): 230 Weight (kg) 4