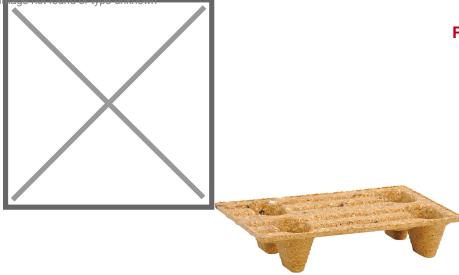

## **Product description**

Wood fiber pallet 60x40 cm. Save up to 50% on storage space and costs. Our wood fiber export pallets are manufactured according to a guaranteed disease-free process. That is why pressed pallets are ideally suited for worldwide export. This is because our pallets are produced under high pressure and high temperatures. As a result, no additional Sirex treatment is required. Potential legislation of different countries (such as ISPM15 / NIMF 15) need not be taken into account when using these pallets.

## Specifications

Article arrangement: New Version: nestable Euronorm (mm): 600 x 400 Width (mm): 400 Loading capacity (kg): 250 Options: load dynamic: ca. 250 kg Additional specifications: load static: ca. 1000 kg