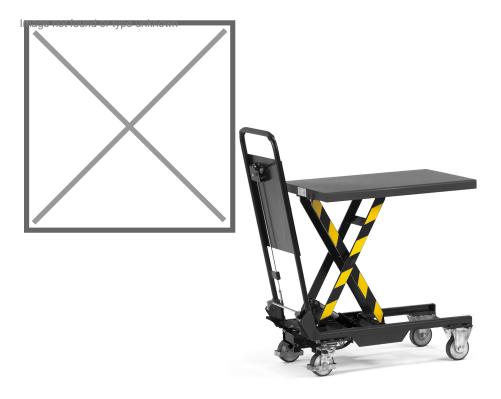

## **Product description**

Hydraulic scissor lift table with fixed push handle. This lifting table has a load capacity of 1000 kg and can be inflated with the hydraulic foot pump. The hydraulic cylinders are chrome-plated and the table rolls on 2 braked swivel castors and 2 fixed castors (ø150 mm). The frame is treated with a robust and solid powder coating.

## **Specifications**

Article arrangement: New Version: push bracket, fixed Wheels front: rubber with brake

Colour: anthracite

Surface treatment: powdercoating

Internal length (mm): 1010 Internal width (mm): 520 Loading capacity (kg): 1000

Weight (kg) 137 Type number: 85683 Max Height (mm): 950

Scan the QR code for more information

Type: mobile lifting table

Material: pipe material profile steel

Wheels back: rubber Ral colour: 7016 Length (mm): 1275 Width (mm): 520 Height (mm): 950

Application: mobile lifting table Options: standard fork length

Min Height (mm): 445

EAN Code (Gtin) 8719424022407