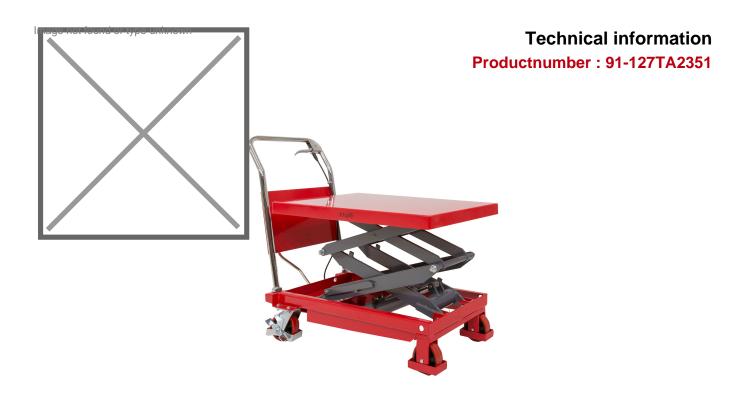

## **Product description**

Hydraulic scissor lift table with fixed push handle. This lifting table has a load capacity of 350 kg and can be inflated with the hydraulic pump. The hydraulic cylinders are chrome-plated and the table rolls on 2 braked swivel castors and 2 fixed castors. The frame is treated with a robust and solid powder coating.

## **Specifications**

Article arrangement: New

Version: push bracket, fixed + double scissor

Colour: red

Length (mm): 1050 Width (mm): 500 Height (mm): 1300

Application: mobile lifting table Type number: 127TA2351 Max Height (mm): 1300

Scan the QR code for more information

Type: mobile lifting table

Material: steel

Surface treatment: powdercoating

Internal length (mm): 910
Internal width (mm): 500
Loading capacity (kg): 350

Weight (kg) 105 Min Height (mm): 350