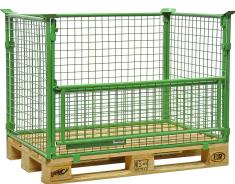

## **Product description**

Pallet stacking frame made of steel 120 x 80 x 80 cm. suitable for euro pallets. Equipped with practical hinged windows (see film) on the long side so that the contents are easily accessible. The pallet stacking frames can be stacked up to 2 tons. The advantage compared to wire mesh boxes is that these pallet stacking frames take up much less space. When they are not needed or when they come back empty. Very suitable for the storage or transport of bulk goods. In addition, the system can easily be used as a sales display. The four catch plates allow multiple stacking.

## **Specifications**

Article arrangement: New Version: 1 flap at 1 long side Walls: mesh 50\*50\*4 mm

Colour: green

Surface treatment: powdercoating

Width (mm): 800 Useful height (mm): 800

Weight (kg) 25

Options: WITHOUT PALLET

Additional specifications: without pallet

Type: foldable construction stackable

Material: steel

Euronorm (mm): 1200 x 800

Ral colour: 6011 Length (mm): 1200 Height (mm): 800

Loading capacity (kg): 1000 Stacking load (kg): 2000