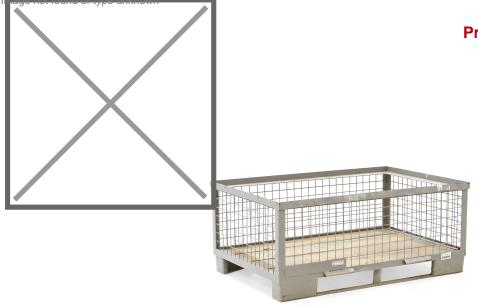

## **Product description**

Painted mesh container (type 6419) in euro size 1200 x 800 mm. This gitterbox has four closed mesh walls and a wooden bottom. The frame and 50 x 50 mm mesh are lacquered for a robust exterior. The mesh box stands on a sturdy steel frame with two skids making the gitterbox easy to pick up by forklift and pallet truck on each side. The top has a raised edge to make stacking easy.

## Specifications

Article arrangement: Used Version: with runners Walls: mesh 50\*50\*4 mm Euronorm (mm): 1200 x 800 Surface treatment: painted and use damage Internal length (mm): 1210 Internal width (mm): 795 Internal height (mm): 360 Weight (kg) 50 Additional specifications: with 2 strips between the feet

Scan the QR code for more information

Type: fixed construction stackable Material: steel Floor: wooden and steal profiles Colour: grey Length (mm): 1240 Width (mm): 835 Height (mm): 530 Stackable height (mm): 500 Type number: 6419 EAN Code (Gtin) 8719424227307