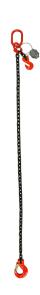

## **Product description**

Chain sling type 44-HK is one of the most sold and used lifting chains and very versatile. The lifting chains are made of high-quality alloy Grade80 steel. The chain is composed of a top link, connecting link, chain and clevis hook.

Certified

Chain thickness: 8 mm Standard: EN-818

## **Specifications**

Article arrangement: New

Version: single leg with catch and adjuster

Colour: red/black Width (mm): 8

Type number: 44-HK

Scan the QR code for more information

Type: lifting chain Material: steel Length (mm): 1500