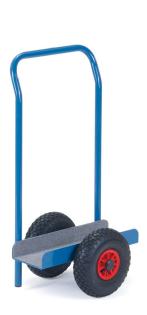

## **Product description**

Glass shelf trolley made of powder-coated steel. The inner surfaces are provided with felt. The roller is equipped with a push handle and solid rubber tires. The useful width of the plate and glass roller is 150 mm with a load capacity of 500 kg.

## Specifications

Article arrangement: New Version: with solid rubber tyres 250\*60 mm Walls: clamping surfaces covered with felt Colour: blue Surface treatment: painted Width (mm): 380 Height (mm): 900 Weight (kg) 10 Shovel depth: 150 EAN Code (Gtin) 8719424020748

Scan the QR code for more information

Type: Fetra roller with clamping plates Material: pipe material profile steel Wheels front: solid rubber tyres 250\* 60 mm Ral colour: 5007 Length (mm): 500 Internal width (mm): 150 Loading capacity (kg): 500 Type number: 854175 Shovel width: 500