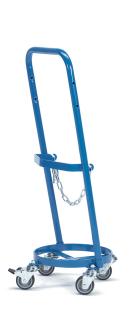

## **Product description**

Gas bottle roller for one propane bottle with a diameter of 300 mm. The load capacity of this gas bottle trolley is 80 kg and it stands on four swivel wheels, one of which has a brake. The cart is equipped with a push handle and a chain to secure the propane bottle. The frame is treated with a robust powder coating.

## Specifications

Article arrangement: New Version: for 1 propane cylinder • 300 mm Wheels front: 2 castor wheels, solid rubber 75\*25 mm, with brake Colour: blue Surface treatment: powdercoating Height (mm): 970 Weight (kg) 10 EAN Code (Gtin) 8719424021646

Scan the QR code for more information

Type: gas cylinders roller Material: steel Wheels back: 2 castor wheels, solid rubber 75\*25 mm Ral colour: 5007 Width (mm): 410 Loading capacity (kg): 80 Type number: 8551160