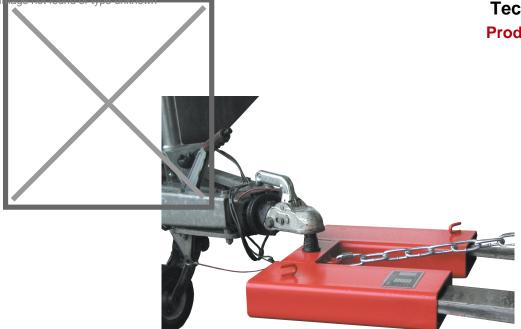

## **Product description**

A shunting aid makes light work of manoeuvring trailers on company premises, for example on the shop floor

- sturdy sleeves for the forks

- with ball coupling and safety feature to prevent slipping
- easy to connect from the driver's seat

## Specifications

Article arrangement: New Version: shunting-aid Colour: red Surface treatment: painted Width (mm): 545 Weight (kg) 24 EAN Code (Gtin) 8719424012422

Scan the QR code for more information

Type: useful equipment Material: steel Ral colour: 3000 Length (mm): 405 Height (mm): 165 Type number: 60RH