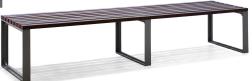

## **Product description**

- High-quality bench made of tropical hardwood with a neat finish.
- Wood treated with Lignus: mould-resistant, insect-resistant, waterproof.
- Hollow cast iron legs treated with Ferrus (optimum corrosion resistance).
- Legs finished with an epoxy top layer and gray powder coating.
- Slats : 55x30mm.

## **Specifications**

Article arrangement: Used Version: fixed construction

Surface treatment: painted and use damage

Width (mm): 550 Weight (kg) 60

EAN Code (Gtin) 8719424195736

Scan the QR code for more information

Type: Garden bench

Material: wood with structure steel

Length (mm): 2300 Height (mm): 450 Type number: A137093