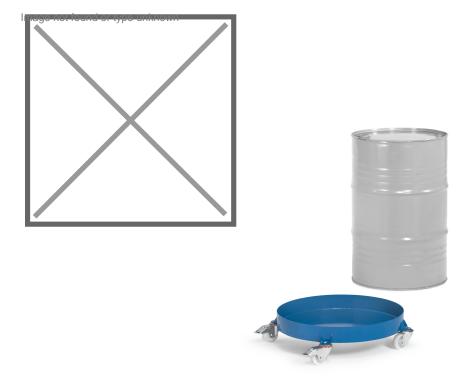

## **Product description**

Robust drum roller made of steel with a closed bottom. This drum trolley can accommodate one 200 liter drum and rolls on four castors, two of which have brakes. The construction is treated with a scratch-free powder coating and has a load capacity of 250 kg.

## Specifications

Article arrangement: New Version: for 1x 200 l drum Floor: floor closed Wheels back: 2 castor wheels, polyamide, 80\*35 mm, with brake Ral colour: 5007 Length (mm): 630 Loading capacity (kg): 250 Type number: 851361 EAN Code (Gtin) 8719424016857 Type: drum roller Material: pipe material profile steel Wheels front: 2 castor wheels, polyamide, 80\*35 mm Colour: blue Surface treatment: powdercoating Internal height (mm): 80 Weight (kg) 15 Additional specifications: without push bracket