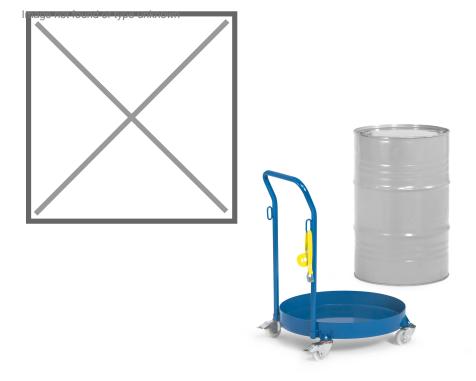

## **Product description**

Steel drum roller with closed bottom and push handle and tension strap. This drum trolley can accommodate one 200 liter drum and rolls on four castors, two of which have brakes. The construction is treated with a robust powder coating and has a load capacity of 250 kg.

## Specifications

Article arrangement: New Version: for 1x 200 l drum Floor: floor closed Wheels back: 2 castor wheels, polyamide, 80\*35 mm, with brake Ral colour: 5007 Length (mm): 630 Loading capacity (kg): 250 Type number: 851361 EAN Code (Gtin) 8719424016864 Type: drum roller Material: pipe material profile steel Wheels front: 2 castor wheels, polyamide, 80\*35 mm Colour: blue Surface treatment: powdercoating Internal height (mm): 80 Weight (kg) 17 Additional specifications: with push bracket