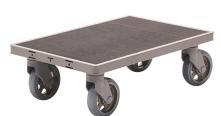

### **Product description**

Matador professional dolly, load capacity 400 kg

- Perfect quality for the professional!
- Extremely strong steel frame.
- The rounded corners reduce the risk of damage goods and environment.

# Plateau:

- Very resistant Plastic, honeycomb surface, super light and super strong.
- Equipped with an anti-slip surface.
- Plastic deck does not delaminate.

## Wheels:

- 130mm wheels for less resistance.
- Ball bearing in the wheels and ball bearing in the swivel.
- Cast Aluminum rim, super light, super strong.
- Ultra low noise new compound tyres, 20% less resistance.
- Non marking grey tyres.
- Round profile tire for light swivel function.
- Optionally available a Dolly stacker. 20 Dollies fit in this. Equipped with Ø125mm non-marking wheels. 2 with brake and 2 without brake.

#### **Specifications**

Article arrangement: New

Version: 4 swivel wheels non-striping rubber 130 mm

Euronorm (mm): 600 x 400 Surface treatment: powdercoating

Width (mm): 400

Loading capacity (kg): 400

Type: Matador dollies for furniture

Material: steel Colour: grey Length (mm): 600 Height (mm): 200 Weight (kg) 8