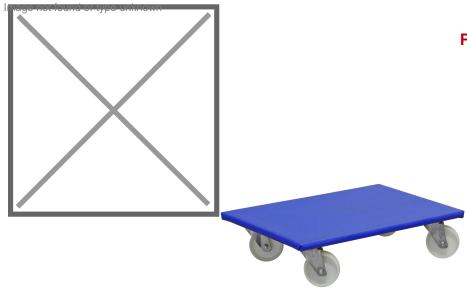

## **Product description**

The indispensable transport aid. Furniture dogs and furniture rollers are suitable for moving furniture, cupboards, sofas, boxes and other products. These practical dogs or dollies will help you move. Equipped with 4 polyamide castors, which makes transporting products extremely easy. Diameter wheels 100 mm.

## Specifications

Article arrangement: New Version: 4 swivel wheels polyamide 100 mm Wheels back: 2 castor wheels, polyamide, 100 mm Colour: blue Width (mm): 400 Loading capacity (kg): 500 Type number: 7050

Scan the QR code for more information

Type: dollies for furniture Wheels front: 2 castor wheels, polyamide, 100 mm Euronorm (mm): 600 x 400 Length (mm): 600 Height (mm): 145 Weight (kg) 5 EAN Code (Gtin) 8719424013016