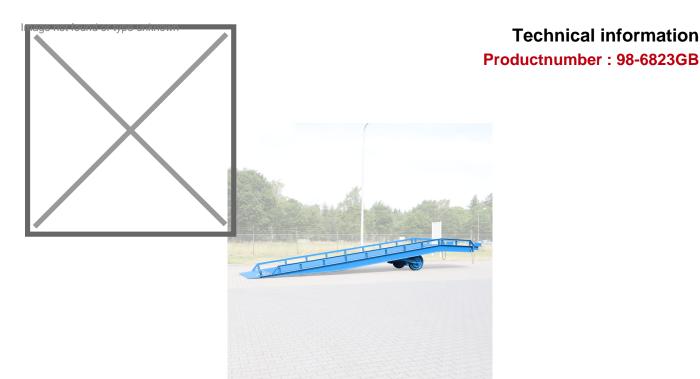

## **Product description**

Used wheeled steel loading ramp. A wheeled loading ramp is a ramp specially designed for loading and unloading containers and trucks with a forklift. This used loading ramp is a 12-metre long, height-adjustable ramp with a sloping ramp under which a wheel set is mounted to make it completely mobile.

## **Specifications**

Article arrangement: Used Version: adjustable in height

Colour: blue

Length (mm): 11970 Height (mm): 1570

Loading capacity (kg): 7000 Horizontal platform (mm): 2800

Nose width: 2190 Max Height (mm): 1825