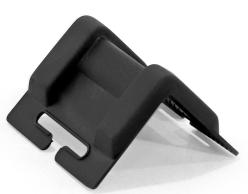

## **Product description**

Plastic corner protector for straps up to 50 mm wide.

Simple, but effective. Our corner protectors, protective corners or pallet corners protect the load against cutting into strapping or lashing straps. But also the other way around, the corner protectors prevent damage and cutting of the lashing straps and strapping bands.

## **Specifications**

Article arrangement: New

Version: for ratchet straps up to 50 mm

Colour: black Width (mm): 100 Height (mm): 105 Type number: 44-KP

Scan the QR code for more information

Type: corner edge protector

Material: plastic Length (mm): 130 Internal width (mm): 50

Weight (kg) 0.2

EAN Code (Gtin) 8719424126266