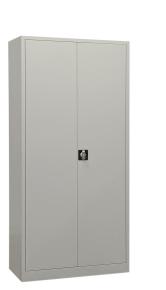

## **Product description**

This revolving door cabinet is a solid storage cabinet with twist lock closure. Made in a full metal version and can be used as a file cabinet, filing cabinet or storage cabinet for the office, workshop or warehouse. Revolving door cabinet is supplied with four steel shelves, a bottom plate and two keys. The shelves have a maximum load capacity of 60 kg per level when evenly distributed and are height adjustable/removable.

Color gray lacquered

## Specifications

Article arrangement: New Version: 2 doors Colour: grey Surface treatment: painted Internal width (mm): 910 Internal height (mm): 1865 Internal depth (mm): 395 Shelf boards: incl. 4 shelf racks Type number: 45-FLC19

Scan the QR code for more information

Type: material cabinet Material: steel Ral colour: 7035 Width (mm): 920 Height (mm): 1950 Depth (mm): 420 Weight (kg) 55 Options: shelves adjustable and removable EAN Code (Gtin) 8719424008685