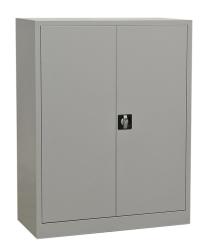

## **Product description**

This revolving door cabinet is a solid storage cabinet with twist lock closure. Made in a full metal version and can be used as a file cabinet, filing cabinet or storage cabinet for the office, workshop or warehouse. Revolving door cabinet is supplied with two steel shelves, a bottom plate and two keys. The shelves/tiers are adjustable in height and removable.

Color gray

## **Specifications**

Article arrangement: New

Version: 2 doors Colour: grey

Surface treatment: painted Internal width (mm): 920 Internal height (mm): 1009 Internal depth (mm): 390 Shelf boards: incl. 2 shelf racks Type number: 45-FLC12