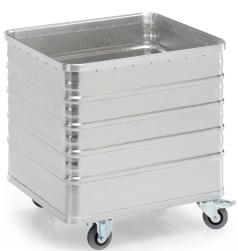

## **Product description**

Light Alloy Container Trolleys

- Containers of light alloy with textured scratch-resistant surface
- Reinforcements trim at top and bottom provides load stability
- With full- rubber castors, non-marking and thread protection
- 2 swivelling castor

## **Specifications**

Article arrangement: New Version: with 4 corrugated walls

Walls: corrugated

Wheels front: 2 castor wheels solid rubber with wheel locks 100 mm

Wheels back: 2 fixed wheels, solid rubber 100 mm

Internal length (mm): 700 Internal width (mm): 575 Internal height (mm): 570

Volume (Itr): 229

Additional specifications: rubber wheels with wheel locks

Type: transport trolley Material: aluminium

Floor: steel

Subgroup: Transport trolleys

Length (mm): 730 Width (mm): 605 Height (mm): 730

Loading capacity (kg): 200 Type number: 90D3008

EAN Code (Gtin) 8719424026740

Scan the QR code for more information