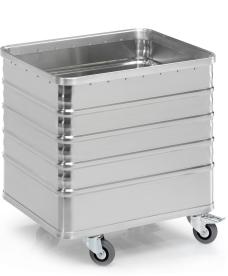

## **Product description**

Light Alloy Container Trolleys

- Containers of light alloy with smooth surface,
- resistant surface.
- Reinforcements trim at top and bottom provides load stability
- With full- rubber castors, non-marking and thread protection
- 2 swivelling ca

## Specifications

Article arrangement: New Version: with 4 corrugated walls Walls: corrugated Wheels front: 2 castor wheels solid rubber with wheel locks 100 mm Wheels back: 2 castor wheels solid rubber, 100 mm Internal length (mm): 700 Internal width (mm): 550 Internal height (mm): 580 Volume (Itr): 223 Additional specifications: rubber wheels with wheel locks

Scan the QR code for more information

Type: transport trolley Material: aluminium Floor: steel Subgroup: Transport trolleys Length (mm): 730 Width (mm): 580 Height (mm): 740 Loading capacity (kg): 200 Type number: 90D3008 EAN Code (Gtin) 8719424026733