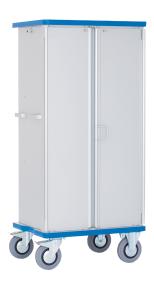

## **Product description**

Cupboard trolleys of anodized light alloy

- Doors rotate up to 270 degrees
- Magnets on ends hold doors open for interference free access
- Easy to use cylindrical twist lock
- Door seals keep out dirt and moisture
- Seamless interior design allow

## **Specifications**

Article arrangement: New Version: 2 folding-doors

Floor: steel

Shelves: 2 \*detachable Internal length (mm): 750 Internal width (mm): 550 Internal height (mm): 1430

Weight (kg) 64

Additional specifications: rubber wheels with wheel locks

Scan the QR code for more information

Type: cabinet trolley of anodized aluminium

Material: aluminium

Subgroup: cabinet trolleys Length (mm): 845

Width (mm): 645 Height (mm): 1805

Loading capacity (kg): 300 Type number: 90E27